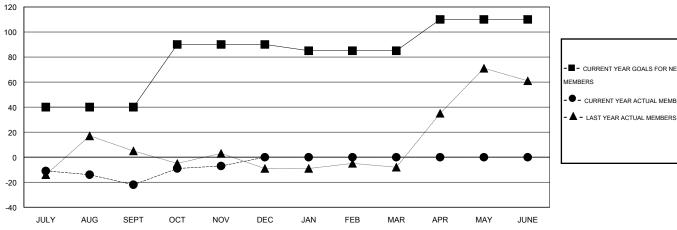

#### GOALS AND ACTUAL MEMBERS CUMULATIVE

| - ■ - CURRENT YEAR GOALS FOR NEW |
|----------------------------------|
| MEMBERS                          |

- CURRENT YEAR ACTUAL MEMBERS

| DROPPED CLUBS: 0 |    | 12 CLUBS OF 38 ADDED 1 OR MORE | GENDER DISTRIBUTION                      |              |  |
|------------------|----|--------------------------------|------------------------------------------|--------------|--|
|                  |    | NEW MEMBERS                    | MALE                                     | 470 (56.76%) |  |
|                  |    |                                | FEMALE                                   | 358 (43.24%) |  |
| DROPPED MEMBERS  |    |                                |                                          |              |  |
| DECEASED         | 0  | CLICK HERE FOR HEALTH          |                                          |              |  |
| CLUB CANCELLED 0 |    | ASSESSMENT DATA                | FAMILY UNIT MEMBERS                      |              |  |
| OTHER            | 48 |                                | HEAD OF HOUSEHOLD  NON-HEAD OF HOUSEHOLD |              |  |
| TOTAL            | 48 |                                |                                          |              |  |

# **LOCATION MACEDONIA (FYROM)**

 $\mathsf{GMT}\;\mathsf{CA}\;4$ 

| Clubs                       |                  |           |                  |                       | Members                     |                    |                                     |                    |                  |
|-----------------------------|------------------|-----------|------------------|-----------------------|-----------------------------|--------------------|-------------------------------------|--------------------|------------------|
| RESULTS FOR 2016-2017       |                  |           |                  | RESULTS FOR 2016-2017 |                             |                    |                                     |                    |                  |
| QUARTER                     | NEW CLUB<br>GOAL | NEW CLUBS | DROPPED<br>CLUBS | NET<br>GAIN/LOSS      | QUARTER                     | NEW MEMBER<br>GOAL | CHARTER AND<br>NEW MEMBERS<br>ADDED | DROPPED<br>MEMBERS | NET<br>GAIN/LOSS |
| JULY/AUG/SEPT               | 1                | 0         | 0                | 0                     | JULY/AUG/SEPT               | 40                 | 3                                   | 25                 | -22              |
| OCT/NOV/DEC                 | 2                | 1<br>0    | 0                | 1<br>0                | OCT/NOV/DEC                 | 50<br>-5           | 38<br>0                             | 23<br>0            | 15<br>0          |
| JAN/FEB/MAR<br>APR/MAY/JUNE | 1                | 0         | 0                | 0                     | JAN/FEB/MAR<br>APR/MAY/JUNE | -5<br>25           | 0                                   | 0                  | 0                |