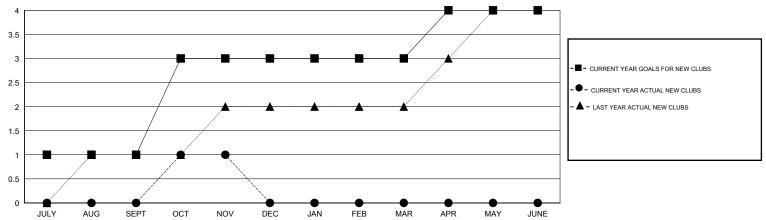

#### GOALS AND ACTUAL NEW CLUBS CUMULATIVE

# **LOCATION MACEDONIA (FYROM)**

 $\mathsf{GMT}\;\mathsf{CA}\;4$ 

| Clubs                       |                  |           |                  |                       | Members                     |                    |                                     |                    |                  |
|-----------------------------|------------------|-----------|------------------|-----------------------|-----------------------------|--------------------|-------------------------------------|--------------------|------------------|
| RESULTS FOR 2016-2017       |                  |           |                  | RESULTS FOR 2016-2017 |                             |                    |                                     |                    |                  |
| QUARTER                     | NEW CLUB<br>GOAL | NEW CLUBS | DROPPED<br>CLUBS | NET<br>GAIN/LOSS      | QUARTER                     | NEW MEMBER<br>GOAL | CHARTER AND<br>NEW MEMBERS<br>ADDED | DROPPED<br>MEMBERS | NET<br>GAIN/LOSS |
| JULY/AUG/SEPT               | 1                | 0         | 0                | 0                     | JULY/AUG/SEPT               | 40                 | 3                                   | 25                 | -22              |
| OCT/NOV/DEC                 | 2                | 1<br>0    | 0                | 1<br>0                | OCT/NOV/DEC                 | 50<br>-5           | 38<br>0                             | 23<br>0            | 15<br>0          |
| JAN/FEB/MAR<br>APR/MAY/JUNE | 1                | 0         | 0                | 0                     | JAN/FEB/MAR<br>APR/MAY/JUNE | -5<br>25           | 0                                   | 0                  | 0                |